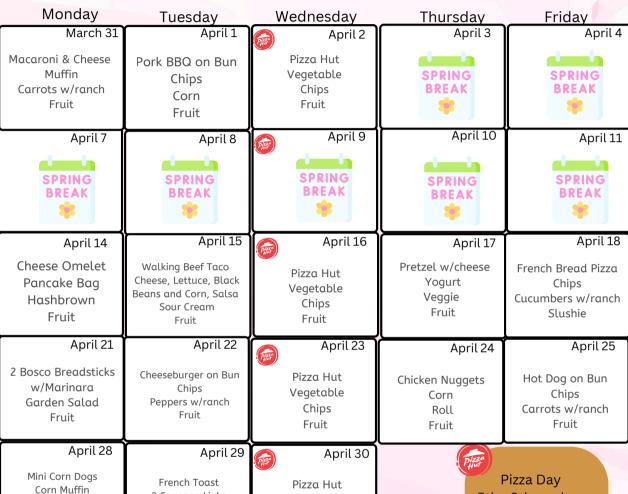

# Ada Christian School RIL 2025

**MEAL PRICE** \$3.40 Student \$4.50 Adult

Milk is included with lunch 1% Chocolate or 1% White Milk milk only. .65

> MIDDLE SCHOOL AdaWay Station

Offered Daily

Day

## **BREAD CHOICE**

Wrap Pretzel Bun

Cheddar Provolone American

Ham, Turkey Pepperoni

> Tomato **Pickles Peppers** Olives

Mayo, Mustard

Not available on Pizza

Mini Sub Bun

## **MEAT CHOICE**

## **CHEESE CHOICE**

Salami **TOPPINGS** Lettuce

## Choice 2 MONDAY

**Honey Nut Cheerios** Crackers Ham/Cheese Roll up Vegetable Fruit

### TUFSDAY

Pretzel w/cheese sauce Yogurt, Vegetable Fruit

## **THURSDAY**

Mini Pancakes Cheese Stick Sausage Link Vegetable Friot

## FRIDAY

Strawberry Yogurt Parfait, Sunchips Cucumbers w/ranch

Due to availability, menu subject to change

2 Sausage Links

Hashbrown

Fruit

Reminder: Hot Lunch is a prepaid program. We appreciate your attention to your students lunch account balance. Please make a payment or apply for lunch benefits at grchristian.familyportal.cloud

Corn Chips

Corn

Fruit

Questions: jzondag@grcs.org

Vegetable

Chips

Fruit

5th - 8th graders

have the option to

buy an extra slice of pizza for \$1.75

AN EQUAL OPPORTUNITY PROVIDER