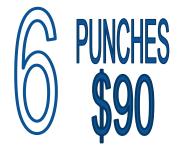

#### 7-10 YEAR OLD STUDENTS

PUNCHES \$120
SAVING OF UP \$10 PER TICKET

**SAVING OF UP S7 PER TICKET** 