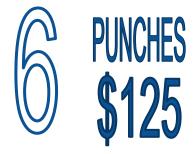

#### 7-10 YEAR OLD STUDENTS

PUNCHES \$120
SAVING OF UP \$10 PER TICKET

**SAVING OF UP S7 PER TICKET** 