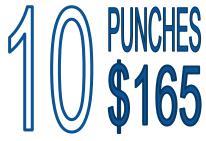

#### 11+INCLUDING PARENTS

**SAVING OF UP \$13 PER TICKET** 

**SAVING OF UP \$10 PER TICKET** 